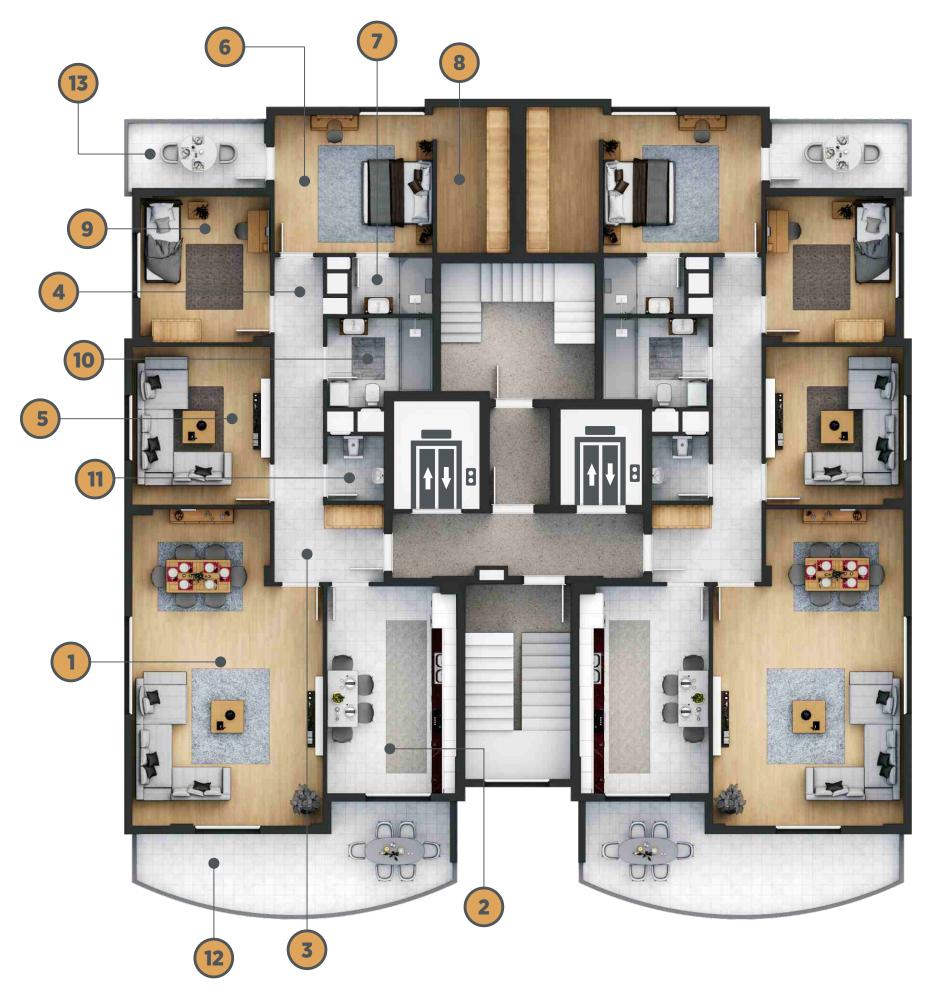

## 3+1 apartment

| 0  | SALOON           | <b>34 m</b> <sup>2</sup> |
|----|------------------|--------------------------|
| 2  | KITCHEN          | 16.20 m <sup>2</sup>     |
| 3  | ENTRANCE         | 9.10 m <sup>2</sup>      |
| 4  | HALL             | 7.80 m <sup>2</sup>      |
| 5  | LIVING ROOM      | 13.20 m <sup>2</sup>     |
|    | MASTER SUITE     |                          |
|    | 6 MASTER BEDROOM | 13.20 m <sup>2</sup>     |
|    | 7 SUITE BATHROOM | 2.80 m <sup>2</sup>      |
|    | 8 DRESSING ROOM  | 6.90 m <sup>2</sup>      |
| 9  | CHILDREN'S ROOM  | 11.40 m <sup>2</sup>     |
| 10 | MAIN BATHROOM    | 5.20 m <sup>2</sup>      |
| •  | wc               | 2.24 m <sup>2</sup>      |

**MAIN BALCONY** 

**SMALL BALCONY** 

185 m<sup>2</sup>

17 m<sup>2</sup>

6 m<sup>2</sup>